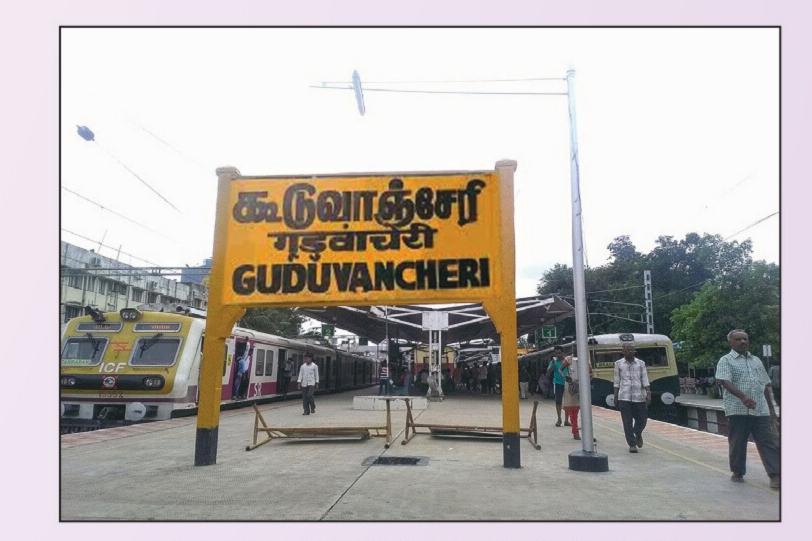

#### LOCATION ADVANTAGES & DISTANCE CHART

- > OPPOSITE TO ASCENT UPVC
- With Avenue Trees
- With EB Facility
- Sweet Water In 30 feet
- > 5 min. drive from Guduvanchery **Bus Terminal & Railway Station**
- **6 min.** drive from Proposed New Bus Terminus (Kilambakkam).
- > 7 min. drive from SRM University,
- > 12 min. drive from Ford Car Company,
- > 15 min. drive from Tambaram Railway Station,
- > 20 min. drive from Mahindra World City,
- **25 min.** drive from International & Domestic Airport.
- > Surrounded By Many Houses, Reputed Schools, Engineering Colleges, Hospitals, Banks & ATMs.

**GUDUVANCHERI RLY. STATION** 

APPROVED LAYOUT: LP / DTCP No.1199 / 95 262'(80.0)