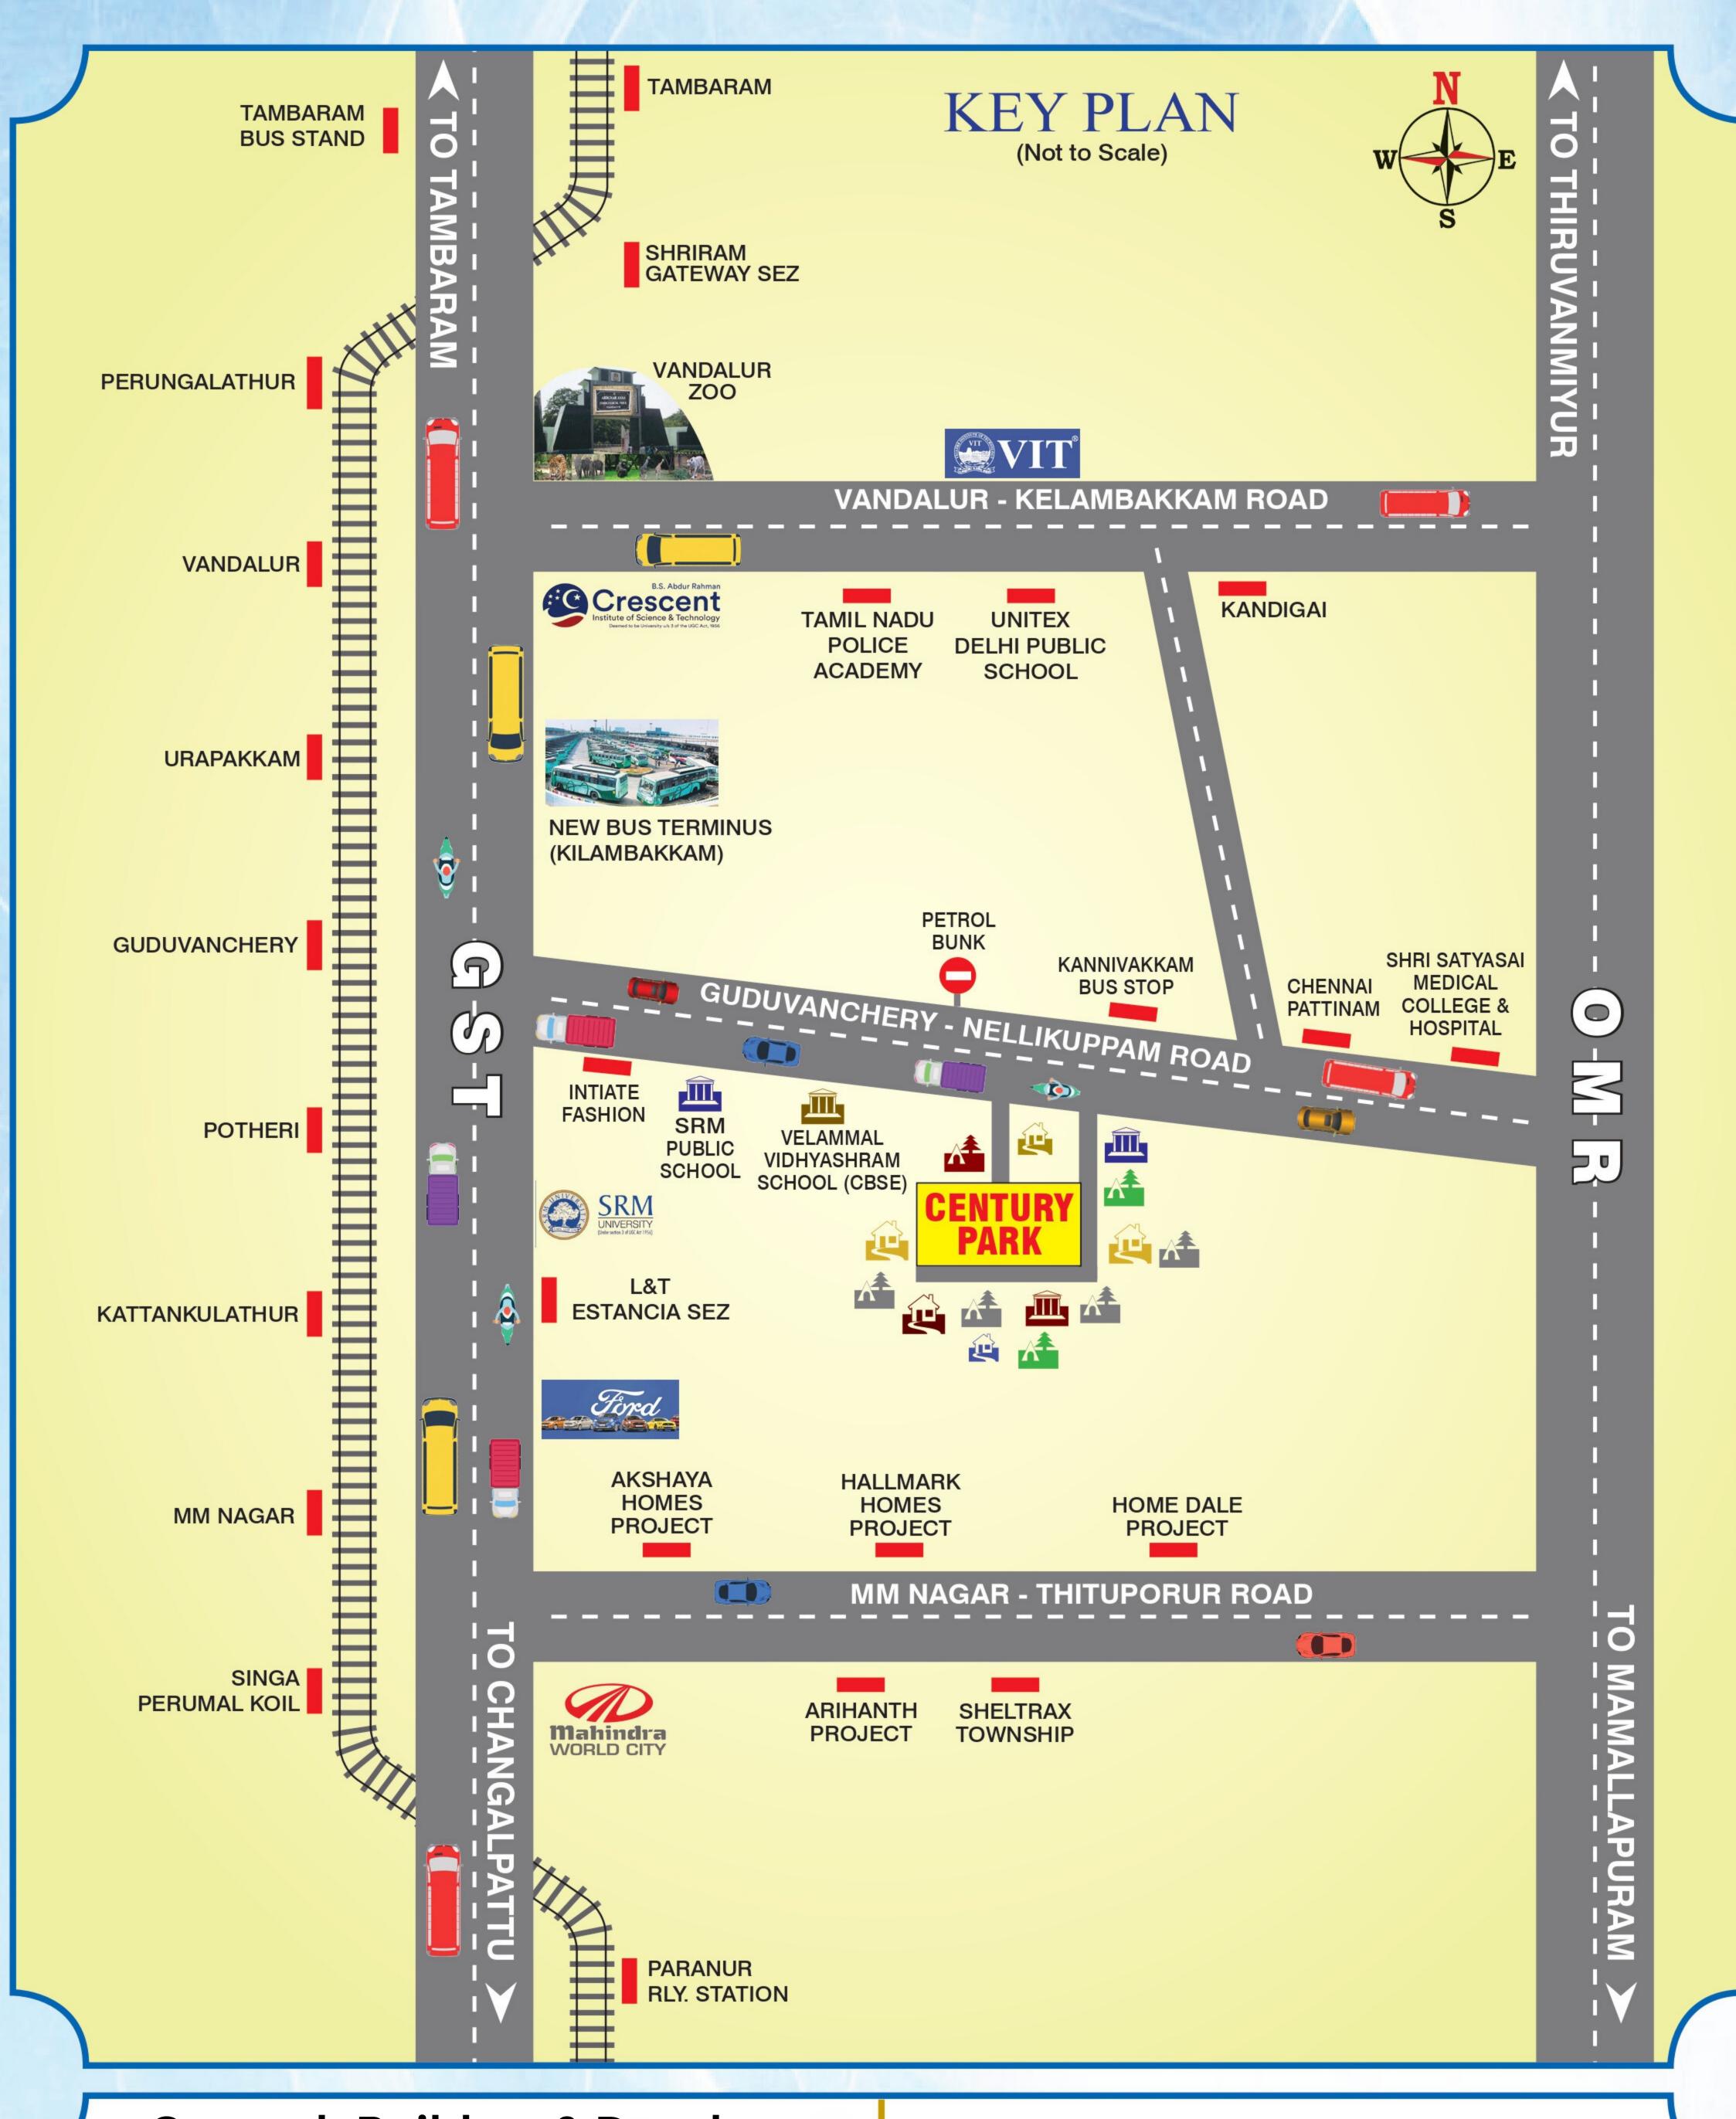

# GUDUVANCHERY

Plan Showing the Layout House Site in S. No. 2/1 of Kannivakkam Village, Perumattunallur Panchayat, Kattankulathur Panchayat Union. Chengalpattu Taluk, Kancheepuram District.

SRM Public School

Vellamal CBSC School

Shri Satyasai Medical College & Hospital

CHENNAI PATTINAM

L&T ESTANCIA SEZ

NEW BUS TERMINUS (KILAMBAKKAM)

#### LOCATION ADVANTAGES & DISTANCE CHART

- > OPPOSITE TO ASCENT UPVC
- With Avenue Trees
- With EB Facility
- Sweet Water In 30 feet
- > 5 min. drive from Guduvanchery **Bus Terminal & Railway Station**
- **6 min.** drive from Proposed New Bus Terminus (Kilambakkam).
- > 7 min. drive from SRM University,
- > 12 min. drive from Ford Car Company,
- > 15 min. drive from Tambaram Railway Station,
- > 20 min. drive from Mahindra World City,
- **25 min.** drive from International & Domestic Airport.
- > Surrounded By Many Houses, Reputed Schools, Engineering Colleges, Hospitals, Banks & ATMs.