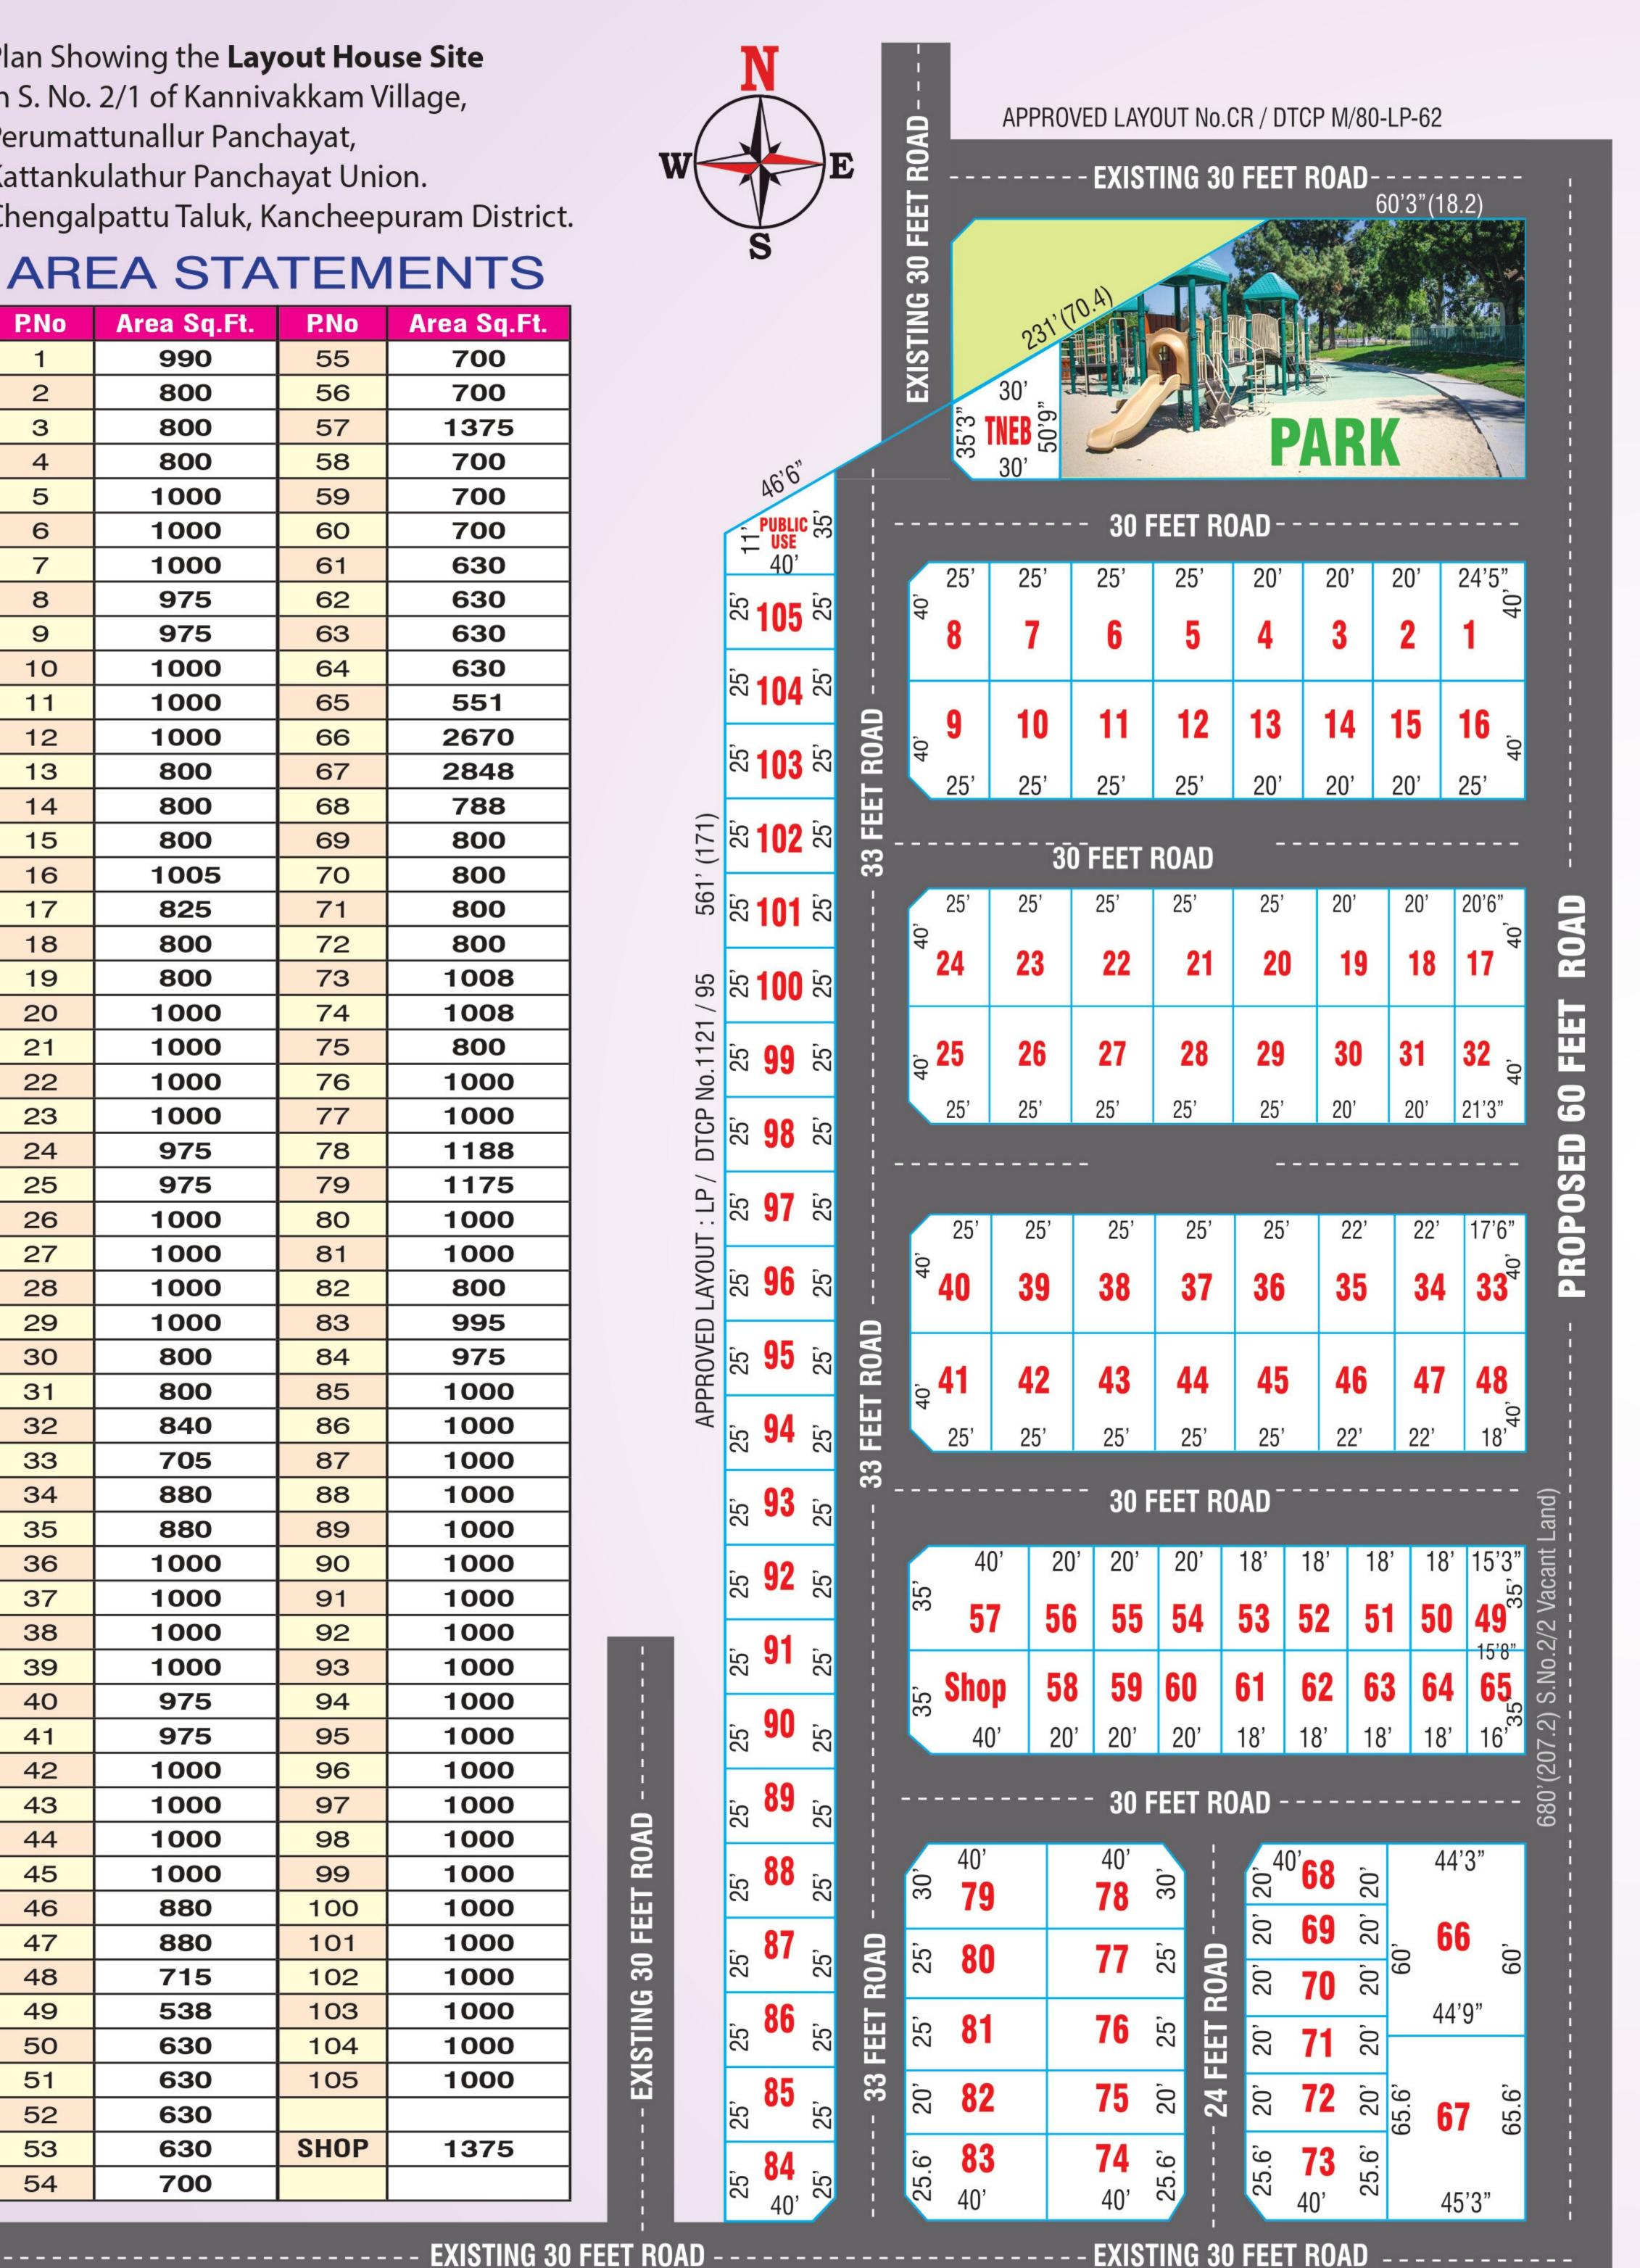

# GUDUVANCHERY

Plan Showing the Layout House Site in S. No. 2/1 of Kannivakkam Village, Perumattunallur Panchayat, Kattankulathur Panchayat Union. Chengalpattu Taluk, Kancheepuram District.

### AREA STATEMENTS

| ARI  | EA STA         |        |                   |
|------|----------------|--------|-------------------|
| P.No | Area Sq.Ft.    | P.No   | Area Sq.Ft.       |
| 1    | 990            | 55     | 700               |
| 2    | 800            | 56     | 700               |
| 3    | 800            | 57     | 1375              |
| 4    | 800            | 58     | 700               |
| 5    | 1000           | 59     | 700               |
| 6    | 1000           | 60     | 700               |
| 7    | 1000           | 61     | 630               |
| 8    | 975            | 62     | 630               |
| 9    | 975            | 63     | 630               |
| 10   | 1000           | 64     | 630               |
| 11   | 1000           | 65     | 551               |
| 12   | 1000           | 66     | 2670              |
| 13   | 800            | 67     | 2848              |
| 14   | 800            | 68     | 788               |
| 15   | 800            | 69     | 800               |
| 16   | 1005           | 70     | 800               |
| 17   | 825            | 71     | 800               |
| 18   | 800            | 72     | 800               |
| 19   | 800            | 73     | 1008              |
| 20   | 1000           | 74     | 1008              |
| 21   | 1000           | 75     | 800               |
| 22   | 1000           | N 1000 | 1000              |
|      | CHARLES TO SEE | 76     |                   |
| 23   | 1000           | 77     | 1000              |
| 24   | 975            | 78     | 1188              |
| 25   | 975            | 79     | 1175              |
| 26   | 1000           | 80     | 1000              |
| 27   | 1000           | 81     | 1000              |
| 28   | 1000           | 82     | 800               |
| 29   | 1000           | 83     | 995               |
| 30   | 800            | 84     | 975               |
| 31   | 800            | 85     | 1000              |
| 32   | 840            | 86     | 1000              |
| 33   | 705            | 87     | 1000              |
| 34   | 880            | 88     | 1000              |
| 35   | 880            | 89     | 1000              |
| 36   | 1000           | 90     | 1000              |
| 37   | 1000           | 91     | 1000              |
| 38   | 1000           | 92     | 1000              |
| 39   | 1000           | 93     | 1000              |
| 40   | 975            | 94     | 1000              |
| 41   | 975            | 95     | 1000              |
| 42   | 1000           | 96     | 1000              |
| 43   | 1000           | 97     | 1000              |
| 44   | 1000           | 98     | 1000              |
| 45   | 1000           | 99     | 1000              |
| 46   | 880            | 100    | 1000              |
| 47   | 880            | 101    | 1000              |
| 48   | 715            | 102    | 1000              |
| 49   | 538            | 103    | 1000              |
| 50   | 630            | 104    | 1000              |
| 51   | 630            | 105    | 1000              |
| 52   | 630            |        |                   |
| 53   | 630            | SH0P   | 1375              |
| 54   | 700            |        | 6000 DEC 5000 DEC |
|      | 976 F. 150     |        |                   |

A prime **DTCP** residential layout are developed in a Hot spot location @ Guduvanchery. ONE PATH Housing and Properties CENTURY PARK is a prominent place for building your own villas and private homes with an additional advantage of investing your savings in heart of the town. It is spread over 3 acres 77 cent with a total of 105 beautiful plots, 1 Shop & 1 Park ranging from 630 sq.ft. to 2948 sq.ft. Guduvanchery is one of the fastest growing residential hub in Chennai.