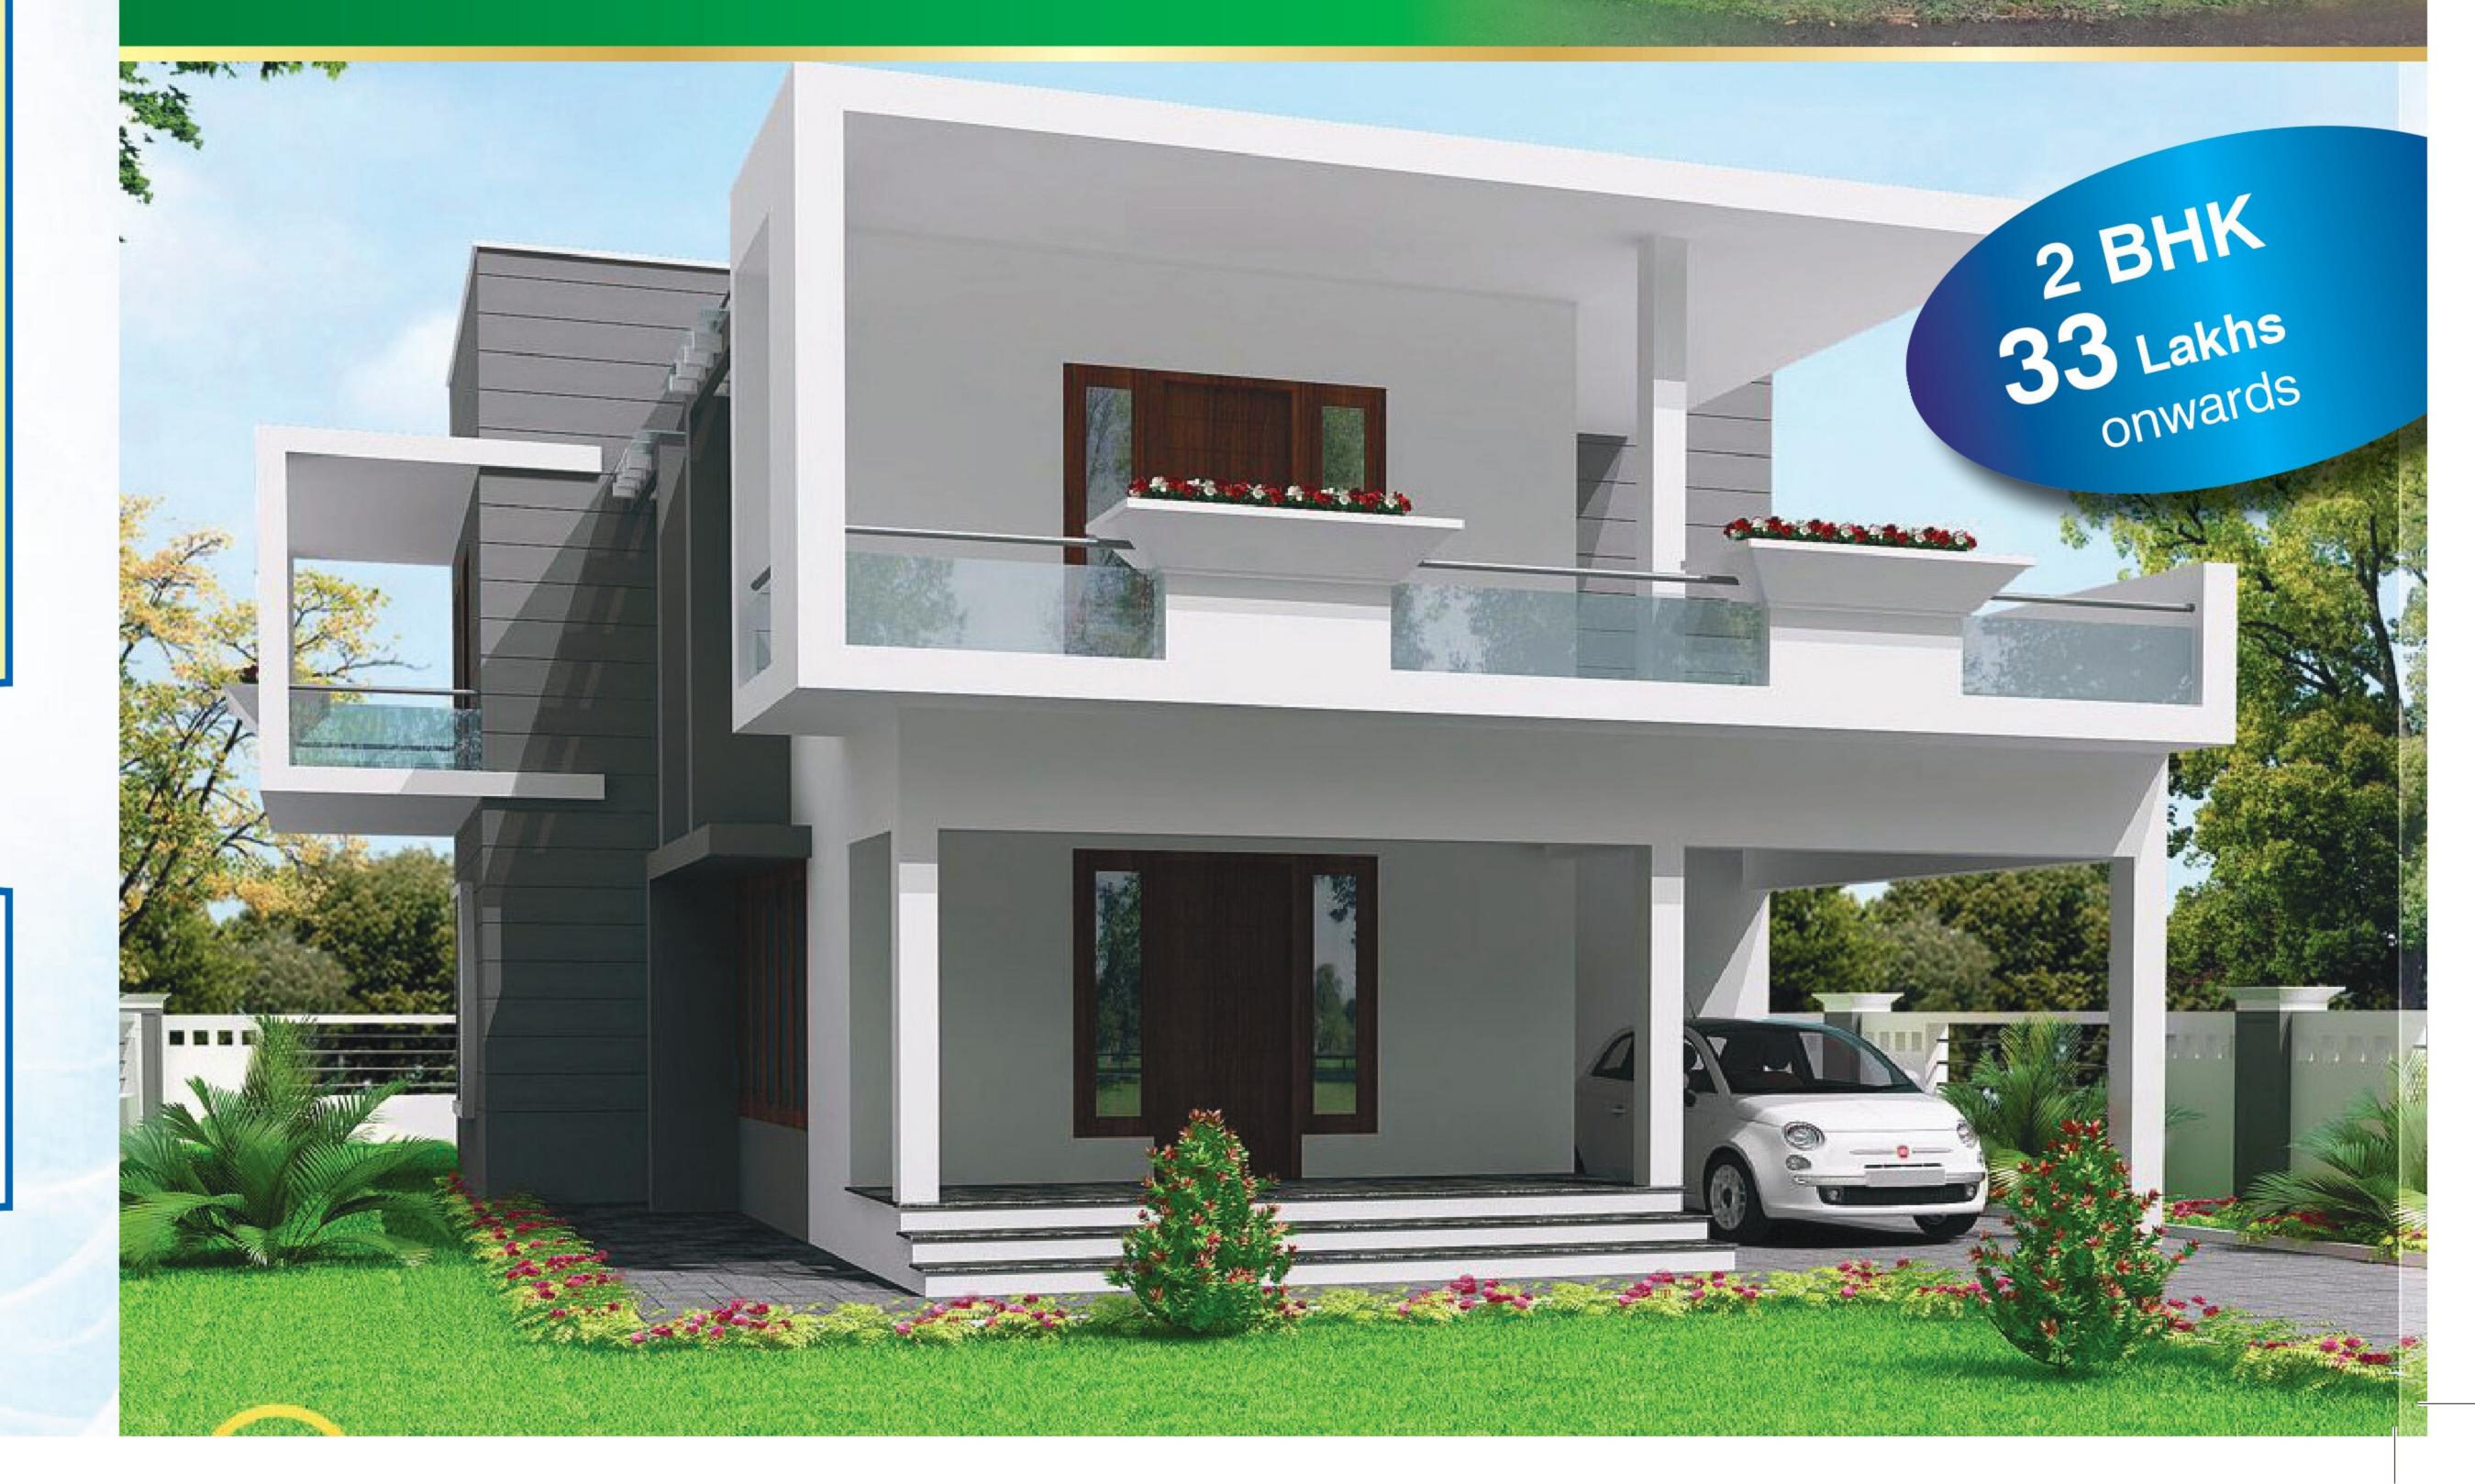

## DTCP / RERA APPROVED RESIDENTIAL VILLAS & PLOTS

A prime **DTCP** residential layout are developed in a Hot spot location @ Guduvanchery. ONE PATH Housing and Properties CENTURY PARK is a prominent place for building your own villas and private homes with an additional advantage of investing your savings in heart of the town. It is spread over 3 acres 77 cent with a total of 105 beautiful plots, 1 Shop & 1 Park ranging from 630 sq.ft. to 2948 sq.ft. Guduvanchery is one of the fastest growing residential hub in Chennai.