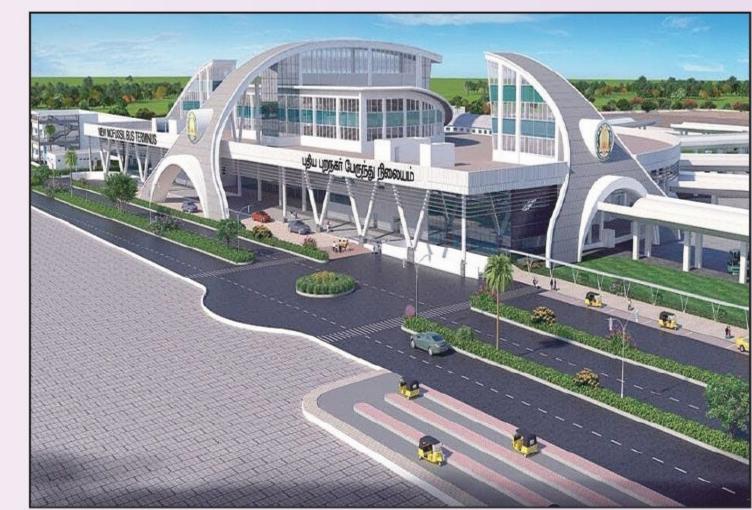

#### LOCATION ADVANTAGES & DISTANCE CHART

- > OPPOSITE TO ASCENT UPVC
- With Avenue Trees
- With EB Facility
- Sweet Water In 30 feet
- > 5 min. drive from Guduvanchery **Bus Terminal & Railway Station**
- **6 min.** drive from Proposed New Bus Terminus (Kilambakkam).
- > 7 min. drive from SRM University,
- > 12 min. drive from Ford Car Company,
- > 15 min. drive from Tambaram Railway Station,
- > 20 min. drive from Mahindra World City,
- **25 min.** drive from International & Domestic Airport.
- > Surrounded By Many Houses, Reputed Schools, Engineering Colleges, Hospitals, Banks & ATMs.