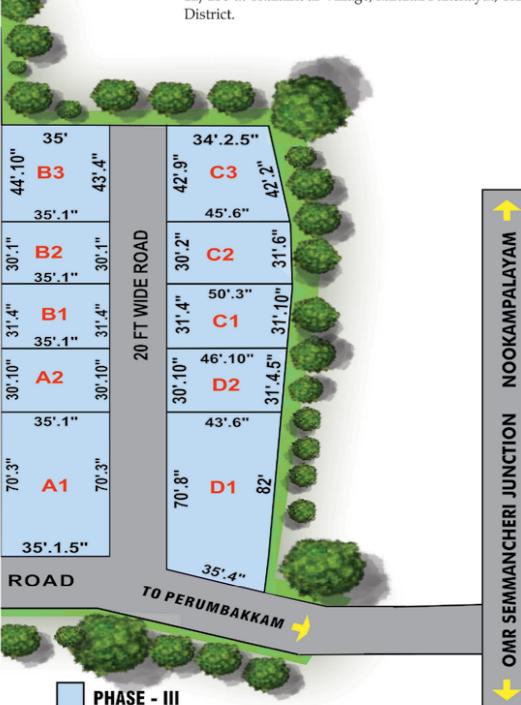

Site Plan Showing The Proposed Regularization of Sub Division Plot in S.No: 5/3B at Thalambur Village, karanai Panchayat, Thiruporur Taluk, Chengalpattu District.

PHASE - III

Site Plan Showing The Proposed Regularization of Sub Division Plot in S.No: 5/4B & 12/1B3 at Thalambur Village, karanai Panchayat, Thiruporur Taluk, Chengalpattu

| 0 40      | DI OT HA | 00.5  |
|-----------|----------|-------|
| S.NO      | PLOT NO  | SQ.FT |
| PHASE - 1 |          |       |
| 1         | A3       | 1159  |
| 2         | A4       | 1171  |
| 3         | B1       | 1114  |
| 4         | B2       | 1109  |
| 5         | B3       | 1104  |
| 6         | B4       | 1135  |
| 7         | C1       | 1147  |
| 8         | C2       | 1147  |
| 9         | СЗ       | 1147  |
| 10        | C4       | 1280  |
| 11        | D2       | 1147  |
| 12        | D3       | 1175  |
| 13        | D4       | 1195  |
| PHASE - 2 |          |       |
| 14        | A3       | 1119  |
| 15        | A4       | 1161  |
| 16        | B1       | 1089  |
| 17        | B2       | 1093  |
| 18        | ВЗ       | 1098  |
| 19        | B4       | 1373  |
| 20        | C1       | 1090  |
| 21        | C2       | 1092  |
| 22        | СЗ       | 878   |
| 23        | C4       | 1680  |
| 24        | D2       | 1079  |
| 25        | D3       | 1081  |
| PHASE - 3 |          |       |
| 26        | A1       | 2459  |
| 27        | A2       | 1080  |
| 28        | B1       | 1097  |
| 29        | B2       | 1054  |
| 30        | B3       | 1545  |
| 31        | C1       | 1517  |
| 32        | C2       | 1471  |
| 33        | C3       | 1670  |
| 34        | D1       | 2973  |
| 35        | D2       | 1389  |
|           | 102      | 1303  |