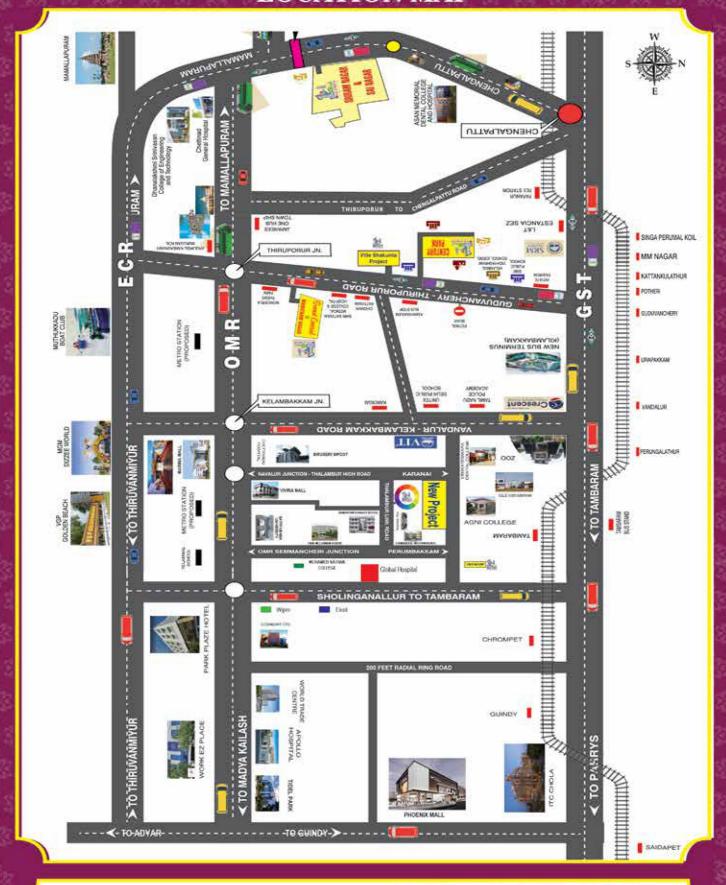

ood Life Hospital
- ★ Mathura Clinic
- \* Sri Sugam Hospital
- \* Chettinad Hospital
- \* Apollo Cradle & Children Hospital



## **ENTERTAINMENT**

- \* AGS Multiplex OMR
- ★ Beach & Resorts
- \* Marina Mall, Vivira Mall



### **EMPLOYEMENT**

- ★ Siruseri SIPCOT ★ Wipro
- Infosys 

  HCL Technology
- ★ Navalur Tech Park ★ Ford Global Technology
- Elcot  $\star$  Pacifica Tech Park

## **LOCATION ADVANTAGES (NEAR BY PLACES)**



NAVALUR TECH PARK



SIRUSERI SIPCOT



Infosys



WIPRO



ELCOT



Ramaniyam Sankara School



SATHYABAMA INSTITUTE OF SCIENCE & TECHNOLOGY



Vels Vidyashram



AGNI COLLEGE OF TECHNOLOGY



SRI VENKATESWARA DENTAL COLLEGE



HLC INTERNATIONAL SCHOOL



PSBB Milennium School



CAMBRIDGE INTERNATIONAL SCHOOL



MARINA MALL



VIVIRA MALL

## **LOCATION MAP**





#### ONEPATH BUILDERS & DEVELOPERS

#### Head Office:

- Ground Floor, AV Global House, New No.10 (Old 125), G.N. Chetty Road, T. Nagar, Chennai - 600 017.
- www.onepathbuilders.com

**Contact for Bookings & Enquiries**