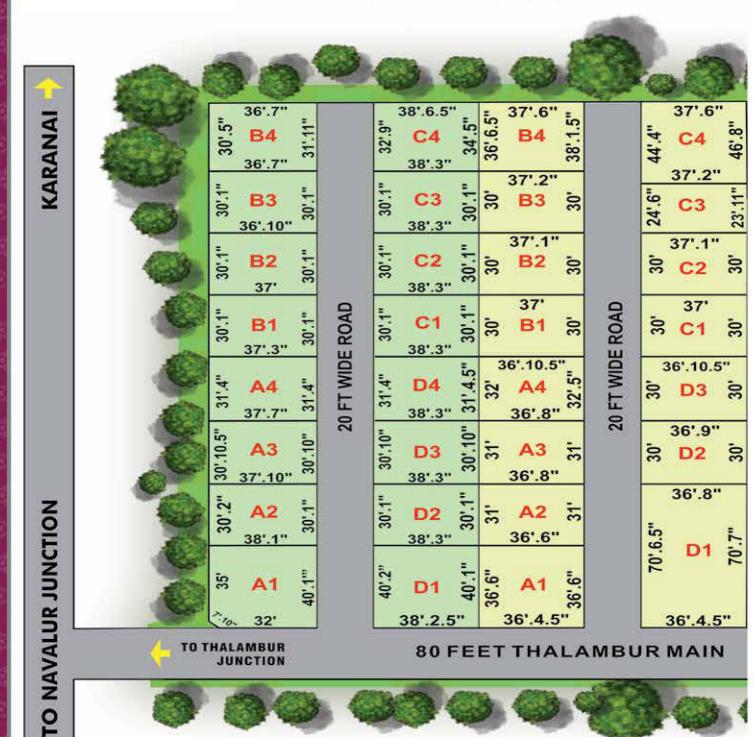

## Villas / Villa Plots

PHASE - I

Site Plan Showing The Proposed Regularization of Sub Division Plot in S.No: 5/3A at Thalambur Village karanai Panchayat, Thiruporur Taluk, Chengalpattu District.

PHASE - II

Site Plan Showing The Proposed Regularization of Sub Division Plot in S.No: 5/3B at Thalambur Village, karanai Panchayat, Thiruporur Taluk, Chengalpattu District.

PHASE - III

Site Plan Showing The Proposed Regularization of Sub Division Plot in S.No: 5/4B & 12/1B3 at Thalambur Village, karanai Panchayat, Thiruporur Taluk, Chengalpattu

| 0 40      | DI OT HA | 00.5  |
|-----------|----------|-------|
| S.NO      | PLOT NO  | SQ.FT |
| PHASE - 1 |          |       |
| 1         | A3       | 1159  |
| 2         | A4       | 1171  |
| 3         | B1       | 1114  |
| 4         | B2       | 1109  |
| 5         | B3       | 1104  |
| 6         | B4       | 1135  |
| 7         | C1       | 1147  |
| 8         | C2       | 1147  |
| 9         | СЗ       | 1147  |
| 10        | C4       | 1280  |
| 11        | D2       | 1147  |
| 12        | D3       | 1175  |
| 13        | D4       | 1195  |
| PHASE - 2 |          |       |
| 14        | A3       | 1119  |
| 15        | A4       | 1161  |
| 16        | B1       | 1089  |
| 17        | B2       | 1093  |
| 18        | ВЗ       | 1098  |
| 19        | B4       | 1373  |
| 20        | C1       | 1090  |
| 21        | C2       | 1092  |
| 22        | СЗ       | 878   |
| 23        | C4       | 1680  |
| 24        | D2       | 1079  |
| 25        | D3       | 1081  |
| PHASE - 3 |          |       |
| 26        | A1       | 2459  |
| 27        | A2       | 1080  |
| 28        | B1       | 1097  |
| 29        | B2       | 1054  |
| 30        | B3       | 1545  |
| 31        | C1       | 1517  |
| 32        | C2       | 1471  |
| 33        | C3       | 1670  |
| 34        | D1       | 2973  |
| 35        | D2       | 1389  |
|           | 102      | 1303  |