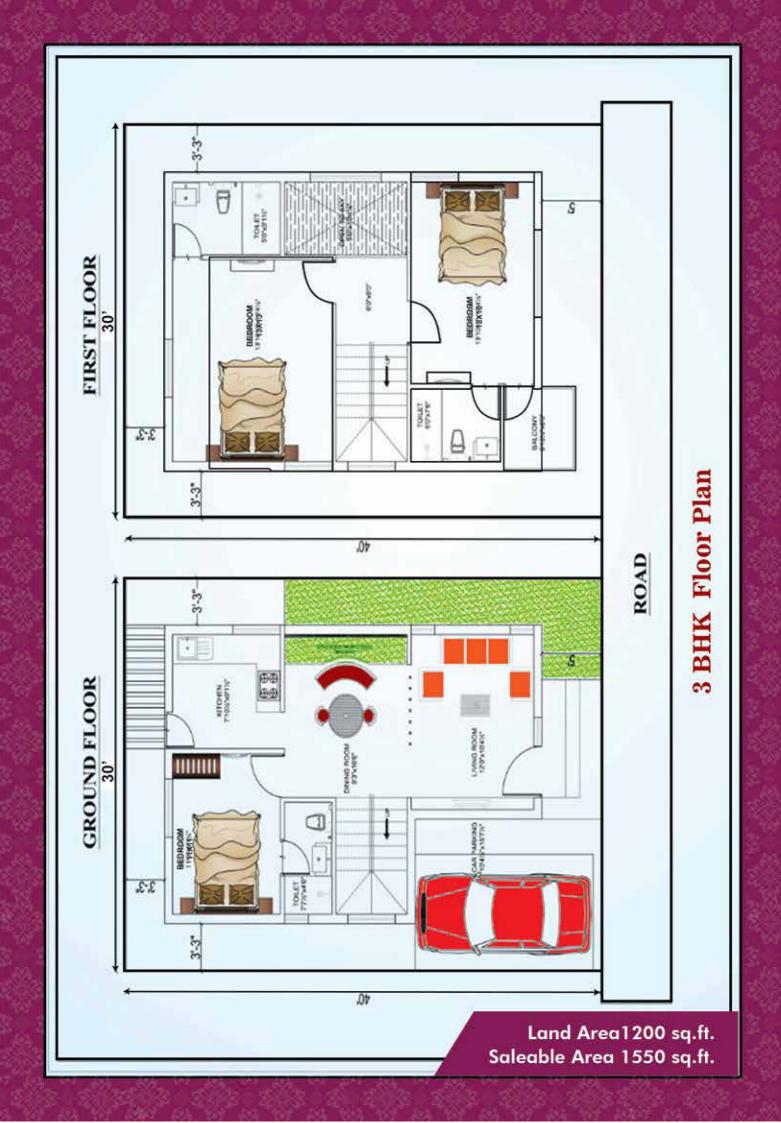

## Villas / Villa Plots

PHASE - I

Site Plan Showing The Proposed Regularization of Sub Division Plot in S.No: 5/3A at Thalambur Village karanai Panchayat, Thiruporur Taluk, Chengalpattu District.

PHASE - II