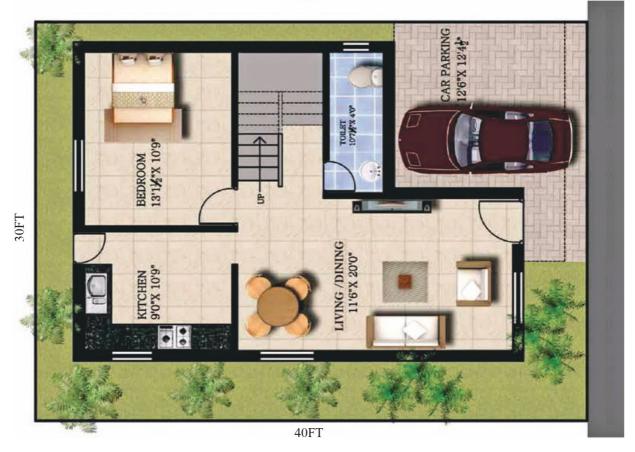

Ready to Occupy and Under Construction **2 BHK & 3 BHK** Duplex Villa's Available

Land Area 880 sq.ft. Saleable Area 1064 sq.ft.

Land Area1200 sq.ft. Saleable Area 1550 sq.ft.