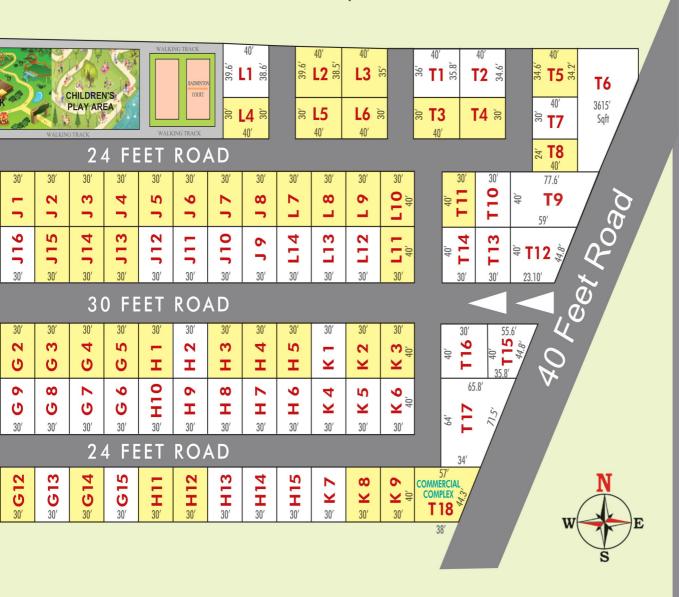

# **GUDUVANCHERY**

|                   | 58'          |                  | 8'        | _            |              | _   |             |              |     |             |             |             |                                         |      |                    |       |       |                  |     |                      |      |                   |                |                               |                |
|-------------------|--------------|------------------|-----------|--------------|--------------|-----|-------------|--------------|-----|-------------|-------------|-------------|-----------------------------------------|------|--------------------|-------|-------|------------------|-----|----------------------|------|-------------------|----------------|-------------------------------|----------------|
| 35,               | 04           |                  | ° 5.57    |              | ۸ 4          | -   |             | M 5          |     | M12         | 19.9′       | ,00         | 40°<br>9 <b>M</b> 1<br>40°              | 13 × | 40′<br><b>M1</b> 8 | 33.6′ | 33.6′ | 40′<br><b>N1</b> | 32, | 40' 2<br><b>16</b> 8 | 7770 | 40'               |                | WALKI<br>OVER<br>HEAD<br>TANK | NG TRACK       |
| ΣΩ <b>D</b>       | 5            | 24'              | 8' 24'    |              | Λ3<br>Λ2     | _   |             | M 6          |     | M11<br>M10  | _           |             |                                         | -    | 40′<br><b>M17</b>  |       | .57   | N2               |     | <br>N5 È             | 7    | HOU               | SE SING TRA    |                               | B 50           |
| ½ <b>D</b>        | 5            | <b>⇔D1</b>       | <b>D2</b> |              | Λ <b>2</b>   |     | 40,         | <b>E S 2</b> | 0   | M 9         | _           | ď           | M 1 7 1 1 1 1 1 1 1 1 1 1 1 1 1 1 1 1 1 |      | M1 (               |       | 22, 2 | N3               | _   | 14<br>40' 8          |      | N7                | V <sub>M</sub> | ASS TO                        | EEN PAR        |
| × D7 40′          | 24 FEET ROAD |                  |           |              |              |     |             |              |     |             |             |             |                                         |      |                    |       |       |                  |     |                      |      |                   |                |                               |                |
| OZ 40.6           | 3            | 22′              | 22'       | 22′          | 22′          | 22′ | 22'         | 22′          | 22′ | 22'         | 22'         | 22'         | 22′                                     | 22′  | 22'                | 22′   | 22′   | 22′              | 22′ | 22′                  |      | 30′               | 30'            | 30′                           | 30′            |
| )0Z <b>D</b> (41' | 9            | <b>D16</b>       | D17       | DI           | D1           | E 1 | E 2         | Е 3          | E 4 | E 5         | E 6         | E 7         | E 8                                     | Е 9  | E1(                | E     | P 1   | P 2              | P 3 | <b>P</b> 40′         |      | 40'<br><b>P</b> 5 | P 6            | P 7                           | P 8            |
| ≥ D1<br>41.6      | 0            | 15               | 4         | 13           | D12          | E22 | E21         | E20          | 19  | 18          | 17          | 91          | 15                                      | 14   | 13                 | 12    | 91    | 15               | 4   | <b>6</b>             |      | 40'               | Ξ              | 0                             | 6              |
| ≥ D1              | 1            | 22′              | 22′       | 22′          | 22′          | 22' |             |              | ш   | ш           | ш           | 22'         | 22'                                     | ш    | ш                  | ш     | 22'   | 22'              | 22' | 22,<br>40,           |      | -                 | 30′            | 30′                           | <b>a</b> . 30' |
| GATE - 2          |              |                  |           |              |              |     |             |              |     |             |             |             |                                         |      |                    |       |       |                  |     |                      |      |                   |                |                               |                |
| 2<br>2 A1         | 8            | 22'              | 22'       | 22'          | 22'          | 22' | 22'         | 22′          | 22′ | 22'         | 22'         | 22′         | 22′                                     | 22'  | 22'                | 22'   | 22'   | 22′              | 22' | 22'                  |      | 30′               | 30'            | 30'                           | 30'            |
| 44'               |              | 40,              | 3         | 12           | -            | _   | 2           | က            | 4   | 2           | 9 :         | 7           | 1                                       | 7    | 8                  | 4     | 2     | 9 3              | 7   | 40,                  |      | 40,<br><b>7</b>   | က              | 4                             | 1 .            |
| 44.3              | /            | ٨                | 4         | 4            | 4            | Ω   | B           | Ω            | Ω   | В           | B           | B           | <b>D</b> 1                              | O    | U                  | U     | O     | O                | U   | ш                    |      | ш                 | ш              | ш                             | D O            |
| `≳ <b>A1</b>      | 5            | A <sup>40′</sup> | A 6       | A 7          | A 8          | B14 | B13         | <b>B12</b>   | B11 | B10         | B 9         | 8           | C14                                     | C13  | C12                | C11   | C10   | 6 D              | 0   | <b>4</b> 0′          |      | 40'<br><b>F</b> 7 | Р 6            | F 5                           | G10            |
| ≥ <b>A1</b>       | 5            | 22'              | 22′       | 22′          | 22′          | 22′ | 22′         | 22′          | 22′ | 22′         | 22′         | 22′         | 22'                                     | 22'  | 22'                | 22'   | 22'   | 22′              | 22′ | 22′                  |      | 30′               | 30'            | 30′                           | 30'            |
| 46'               | 24 FEET ROAD |                  |           |              |              |     |             |              |     |             |             |             |                                         |      |                    |       |       |                  |     |                      |      |                   |                |                               |                |
|                   | 66′<br>13    | 12               | 11        | A10          | 61           | B15 | B16         | B17          | B18 | B19         | <b>B20</b>  | B21         | C15                                     | C16  | C17                | C18   | C19   | C20              | C21 | 6                    |      | F10               | FII            | 12                            | G11            |
|                   | 67'          | 22'              | 22'       | <b>Y</b> 22' | <b>Y</b> 22' | 22' | <b>22</b> ′ | 22'          | 22' | <b>2</b> 2′ | <b>2</b> 2′ | <b>2</b> 2′ | 22'                                     | 22'  | 22'                | 22'   | 22'   | 22'              | 22' | 22'                  |      | 30'               | 30'            | 30′                           | 30'            |
|                   |              |                  |           |              |              |     |             |              |     |             |             |             |                                         |      |                    |       |       |                  |     |                      |      |                   |                |                               |                |

|            |             |                |            | NTS          |                |            |              |                |            |              |                |
|------------|-------------|----------------|------------|--------------|----------------|------------|--------------|----------------|------------|--------------|----------------|
| PLOT NO.   | LAND AREA   | FACING         | PLOT NO.   | LAND AREA    | FACING         | PLOT NO.   | LAND AREA    | FACING         | PLOT NO.   | LAND AREA    | FACING         |
| A1         | 880         | North          | D2         | 960          | South          | G10        | 1200         | South          | M2         | 960          | East           |
| A2         | 880         | North          | D3         | 2124         | West           | G11        | 1200         | North          | M3         | 960          | East           |
| A3         | 880<br>880  | North          | D4         | 1260<br>906  | South          | G12<br>G13 | 1200<br>1200 | North          | M4         | 1092<br>948  | East           |
| A4<br>A5   | 880         | North<br>South | D5<br>D6   | 918          | East<br>East   | G13        | 1200         | North<br>North | M5<br>M6   | 960          | West<br>West   |
| A6         | 880         | South          | D7         | 924          | East           | G15        | 1200         | North          | M7         | 960          | South          |
| A7         | 880         | South          | D8         | 805          | East           | H1         | 1200         | North          | M8         | 960          | South          |
| A8         | 880         | South          | D9         | 815          | East           | H2         | 1200         | North          | M9         | 960          | East           |
| A9         | 880         | North          | D10        | 825          | East           | H3         | 1200         | North          | M10        | 960          | East           |
| A10        | 880         | North          | D11        | 835          | East           | H4         | 1200         | North          | M11        | 960          | East           |
| A11        | 880         | North          | D12        | 880          | South          | H5         | 1200         | North          | M12        | 930          | East           |
| A12<br>A13 | 880<br>1910 | North          | D13        | 880<br>880   | South<br>South | H6<br>H7   | 1200<br>1200 | South<br>South | M13<br>M14 | 1120<br>1000 | West<br>South  |
| A14        | 1092        | East<br>East   | D14        | 880          | South          | H8         | 1200         | South          | M14        | 1000         | South          |
| A15        | 895         | East           | D16        | 880          | North          | H9         | 1200         | South          | M16        | 880          | East           |
| A16        | 885         | East           | D17        | 880          | North          | H10        | 1200         | South          | M17        | 880          | East           |
| A17        | 875         | East           | D18        | 880          | North          | H11        | 1200         | North          | M18        | 1350         | East           |
| A18        | 865         | East           | D19        | 880          | North          | H12        | 1200         | North          | N1         | 1310         | West           |
| B1         | 880         | North          | E1         | 880          | North          | H13        | 1200         | North          | N2         | 880          | West           |
| B2         | 088         | North          | E2         | 880          | North          | H14        | 1200         | North          | N3         | 880          | West           |
| B3         | 880         | North          | E3         | 880          | North          | H15        | 1200         | North          | N4         | 880          | East           |
| B4<br>B5   | 880<br>880  | North<br>North | E4<br>E5   | 880<br>880   | North<br>North | J1<br>J2   | 1200<br>1200 | North<br>North | N5<br>N6   | 880<br>1271  | East<br>East   |
| B6         | 880         | North          | E6         | 880          | North          | J3         | 1200         | North          | N7         | CLUB I       |                |
| B7         | 880         | North          | E7         | 880          | North          | J4         | 1200         | North          | P1         | 880          | North          |
| B8         | 880         | South          | E8         | 880          | North          | J5         | 1200         | North          | P2         | 880          | North          |
| В9         | 880         | South          | E9         | 880          | North          | J6         | 1200         | North          | P3         | 880          | North          |
| B10        | 880         | South          | E10        | 880          | North          | J7         | 1200         | North          | P4         | 880          | North          |
| B11        | 880         | South          | E11        | 880          | North          | 18         | 1200         | North          | P5         | 1200         | North          |
| B12        | 088         | South          | E12        | 880          | South          | J9         | 1200         | South          | P6         | 1200         | North          |
| B13<br>B14 | 880<br>880  | South<br>South | E13<br>E14 | 880<br>880   | South<br>South | J10<br>J11 | 1200<br>1200 | South          | P7<br>P8   | 1200<br>1200 | North          |
| B14<br>B15 | 880         | North          | E14        | 880          | South          | J12        | 1200         | South<br>South | P9         | 1200         | North<br>South |
| B16        | 880         | North          | E16        | 880          | South          | J13        | 1200         | South          | P10        | 1200         | South          |
| B17        | 880         | North          | E17        | 880          | South          | J14        | 1200         | South          | P11        | 1200         | South          |
| B18        | 880         | North          | E18        | 880          | South          | J15        | 1200         | South          | P12        | 1200         | South          |
| B19        | 880         | North          | E19        | 880          | South          | J16        | 1200         | South          | P13        | 880          | South          |
| B20        | 880         | North          | E20        | 880          | South          | K1         | 1200         | North          | P14        | 880          | South          |
| B21        | 880         | North          | E21        | 880          | South          | K2         | 1200         | North          | P15        | 880          | South          |
| C1<br>C2   | 880<br>880  | North          | E22        | 880<br>880   | South          | K3         | 1200         | North          | P16        | 880          | South          |
| C2         | 880         | North<br>North | F1<br>F2   | 1200         | North<br>North | K4<br>K5   | 1200<br>1200 | South<br>South | T1<br>T2   | 1433<br>1403 | West<br>East   |
| C4         | 880         | North          | F3         | 1200         | North          | K6         | 1200         | South          | T3         | 1200         | West           |
| C5         | 880         | North          | F4         | 1200         | North          | K7         | 1200         | North          | T4         | 1200         | East           |
| C6         | 880         | North          | F5         | 1200         | South          | K8         | 1200         | North          | T5         | 1374         | West           |
| C7         | 880         | North          | F6         | 1200         | South          | K9         | 1200         | North          | T6         | 3615         |                |
| C8         | 880         | South          | F7         | 1200         | South          | L1         | 1560         | East           | T7         | 1200         | West           |
| C9         | 088         | South          | F8         | 880          | South          | L2         | 1460         | South          | T8         | 960          | West           |
| C10        | 880<br>880  | South          | F9         | 880          | North          | L3         | 1420         | East           | T9         | 2737         | NI a mile      |
| C11<br>C12 | 880         | South<br>South | F10<br>F11 | 1200<br>1200 | North<br>North | L4<br>L5   | 1200<br>1200 | East<br>South  | T10        | 1200<br>1200 | North<br>North |
| C12        | 880         | South          | F12        | 1200         | North          | L6         | 1200         | South          | T12        | 1888         | South          |
| C14        | 880         | South          | G1         | 1200         | North          | L7         | 1200         | North          | T13        | 1200         | South          |
| C15        | 880         | North          | G2         | 1200         | North          | L8         | 1200         | North          | T14        | 1200         | South          |
| C16        | 880         | North          | G3         | 1200         | North          | L9         | 1200         | North          | T15        | 1824         | North          |
| C17        | 880         | North          | G4         | 1200         | North          | L10        | 1200         | North          | T16        | 1200         | North          |
| C18        | 880         | North          | G5         | 1200         | North          | L11        | 1200         | South          | T17        | 3190         | West           |
| C19        | 880         | North          | G6         | 1200         | South          | L12        | 1200         | South          | T18        |              | ERCIAL<br>PLEX |
| C20<br>C21 | 880<br>880  | North<br>North | G7<br>G8   | 1200<br>1200 | South<br>South | L13        | 1200<br>1200 | South<br>South |            | COM          | PLEX           |
| D1         | 960         | South          | G9         | 1200         | South          | M1         | 960          | East           |            |              |                |
|            |             | 230/11         |            | . 230        |                | 7,,,       | 700          |                |            |              |                |