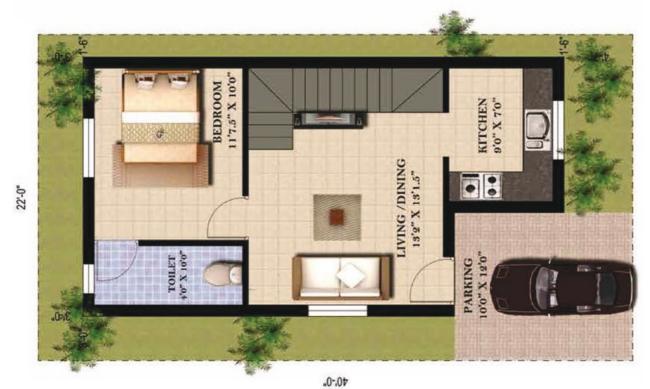

Ready to Occupy and Under Construction **2 BHK & 3 BHK** Duplex Villa's Available

Land Area 880 sq.ft. Saleable Area 1064 sq.ft.

Land Area1200 sq.ft. Saleable Area 1550 sq.ft.