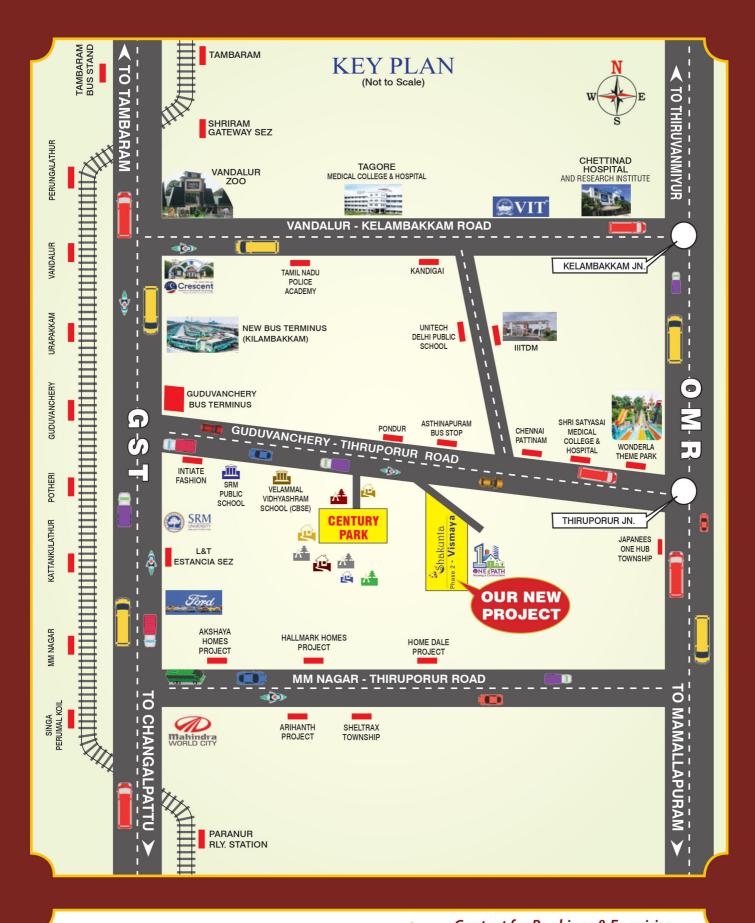

### **LOCATION ADVANTAGES & DISTANCE CHART**

- > 05 mins drive from Velammal Vidhyashram School
- > 06 mins drive from SRM Public School
- > 07 mins drive from St. Mary's School
- ➤ 10 mins drive from Guduvanchery Bus Terminus & Railway Station
- > 12 mins drive from Proposed New Bus Terminus (Kilambakkam)
- > 12 mins drive from SRM University & SRM Multi Speciality Hospital
- > 15 mins drive from Tambaram Railway Station
- > 15 mins drive from Ford Car Company
- > 20 mins drive from Mahindra World City
- > 25 mins drive from International & Domestic Airport
- > 18 mins drive from Shri Sathya Sai Medical College and Research Institute
- > 20 mins from OMR / Thiruporur

and Surrounded by many

Houses, Reputed Schools, Engineering Colleges, Hospitals, Banks & ATMs.

## SPECIAL FEATURES OF THE LAYOUT

SRM PUBLIC SCHOOL

VELLAMAL CBSC SCHOOL

VANDALUR ZOO - GST ROAD

CRESCENT UNIVERSITY

NEW BUS TERMINUS (KILAMBAKKAM)

GUDUVANCHERI RLY. STATION

ZOHO - L&T ESTANCIA SEZ

SRM UNIVERSITY

FORD AT GST

MAHINDRA WORLD CITY

CHENNAI PATTINAM

SHRI SATYASAI MEDICAL COLLEGE & HOSPITAL

WONDERLA THEME PARK

JAPANEES ONE HUB TOWNSHIP AT OMR

ARULMIGU KANTHASAMY MURUGAN KOIL, THIRUPORUR