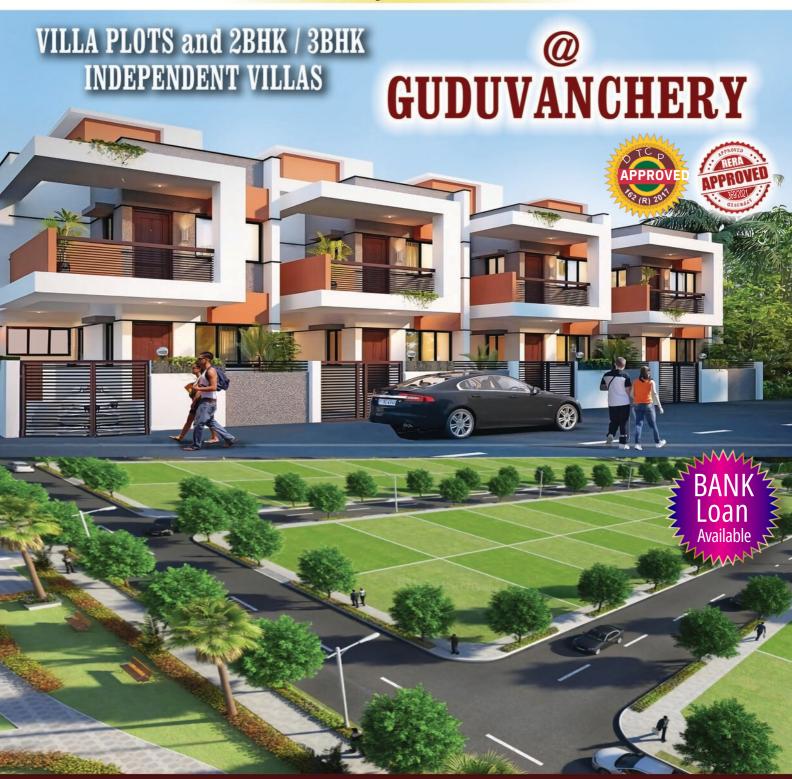

# **ONEPATH BUILDERS & DEVELOPERS**

Proudly Presents

A Beautiful Gated Community with a Peaceful Lifestyle

# **ONEPATH BUILDERS**

Villa Plots and 2BHK / 3BHK Independent Villas

# & DEVELOPERS

Our New **DTCP & RERA** Approved Project Consis of 112 Premium Villa Plots Inside the Developed Integrated Township in 9 Acres

### @ GUDUVANCHERY

Pandur (Asthinapuram) Village. Just 10 Minutes drive from GST Road,
Good Locality with an Outstanding Infrastructure and
has a Rapid Land Value appreciation.

Villa Plot Sizes from **714 - 1842** Sq.ft.

Ready to Occupy and Under Construction **2 BHK & 3 BHK** Duplex Villa's Available