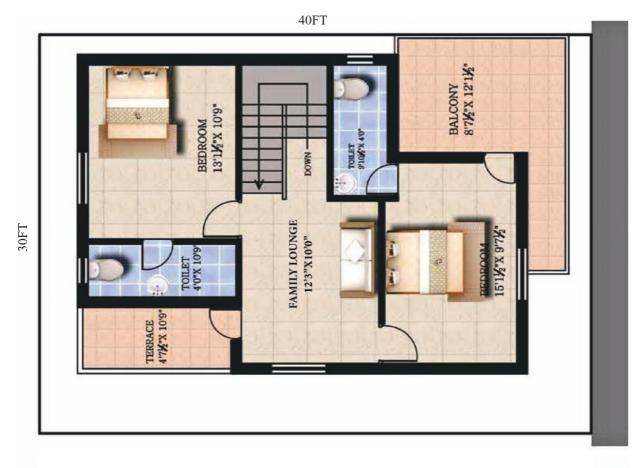

Ready to Occupy and Under Construction **2 BHK & 3 BHK** Duplex Villa's Available

Land Area 880 sq.ft. Saleable Area 1064 sq.ft.

Land Area1200 sq.ft. Saleable Area 1550 sq.ft.