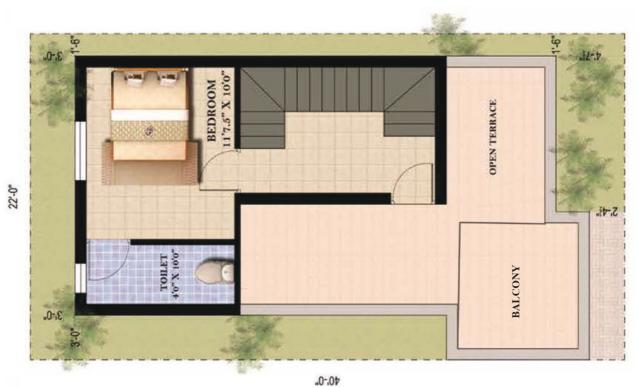

Land Area 880 sq.ft. Saleable Area 1064 sq.ft.

Land Area1200 sq.ft. Saleable Area 1550 sq.ft.